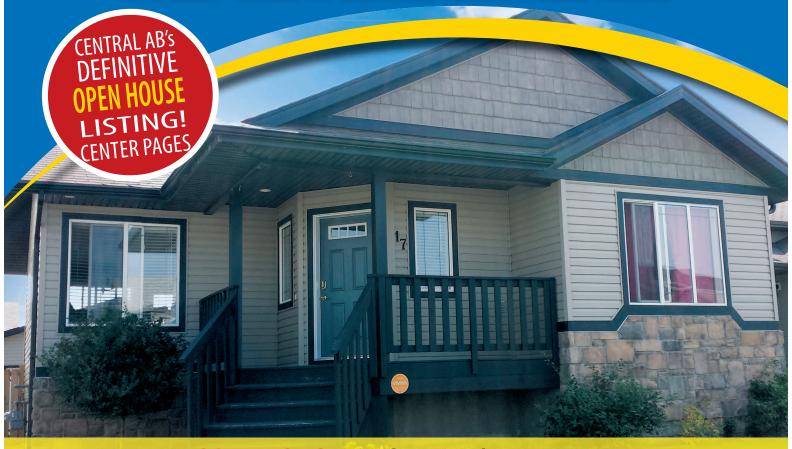

# 17 Hawthorne Way, Penhold

2 BEDROOM, 1 BATH BI-LEVEL: Located in Hawkridge Estates. FULLY FENCED with heated 24'x24' Garage & RV Parking. Partially developed basement with 9' Ceilings. 8 Appliances & SECURITY SYSTEM.

For further info on this multiple listing service home, see page 15 or contact a member of the Red Deer Real Estate Board.

View our complete publication ONLINE at WWW.yourhouseyourhome.com