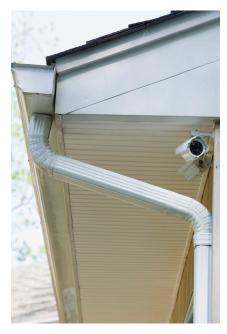

#### Inspect the gutters

Gutters tend to bear the brunt of harsh winter weather, and come spring gutters are in need of inspection if not repair. Winter winds, snow and heavy rainfall can compromise the effectiveness of gutters, which can easily accumulate debris and detach from homes during winter storms. In addition, gutters sometimes develop leaks over the winter months. As a result, homeowners should conduct a careful inspection of their gutters come the spring, being sure to look for leaks while clearing the gutters of debris and reattaching gutters that might have become detached from the home on windy winter days and nights. When reattaching loose gutters, make sure the downspouts are draining away from the foundation, as gutters that are not draining properly can cause damage to that foundation and possibly lead to flooding. Take stock of roof shingles

Each spring, homeowners should inspect their gutters to ensure the gutters are still attached to their homes and free of debris.

winter. External hose faucets are often susceptible to freeze damage. To inspect such faucets, turn the water on and then place a thumb or finger over the opening of the faucet. If your thumb or finger can completely stop the flow of water, the pipe where the water is coming from is likely damaged and will need to be replaced.