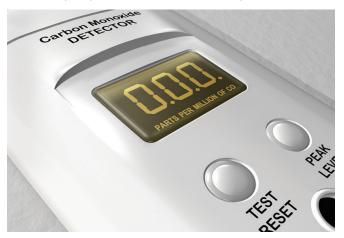

### Carbon monoxide remediation

Carbon monoxide is a colorless, odorless gas that can be deadly. Because carbon monoxide is found in the fumes produced when fuel is burned, it is present in and around homes. As a result, homeowners should be aware of carbon monoxide and make every effort to detect its presence.

CO forms most readily when there is insufficient oxygen to complete combustion and produce carbon dioxide. Hot water closets, furnaces in crawlspaces, heating appliances in attics, and other contained areas are common areas where CO can form.

CO has earned the moniker "the silent killer" because it cannot be identified without the presence of a carbon monoxide detector. If a person believes he or she is smelling carbon monoxide, that person is probably mistaking the odor for other combustion byproducts that the human nose can sense.

CO detectors can save lives and should be installed in all homes and apartments. The National Fire Protection Association says CO detectors "shall be centrally located outside of each separate sleeping area in the immediate vicinity of the bedrooms." Individuals should follow the manufacturer instructions regarding where on the wall or ceiling the CO detectors should be mounted. As an added safety precaution, CO detectors should be placed on every floor of the home.