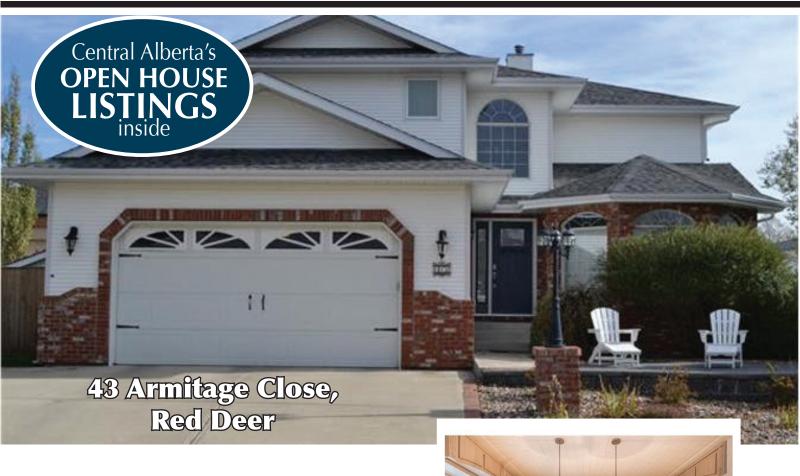

## 2,324 SQ FT 2 STOREY HOME WITH 5 BEDROOMS, 4 BATHROOMS

On a pie-shaped lot in quiet cul-de-sac. Fully fenced with double heated and added features garage

\$569,000

For further info on this multiple listing service home, see page 15 or contact a member of the Red Deer Real Estate Board.