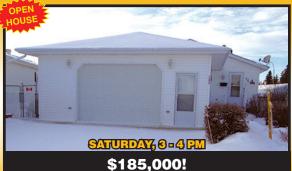

#### THIS WEEK

**OPEN HOUSE SUNDAY 1-3 PM 26 STEWART STREET, RED DEER SUNNYBROOK** Fully finished bungalow 3 bdrms plus den, 2 baths and a detached garage. **\$254,900.** 

OPEN HOUSE SATURDAY 1-3 PM
18 SULLIVAN CLOSE, RED DEER
SOUTHBROOK 3 bdrm/3 bath fully
finished att'd garage, extensive landscaping.
\$334,900 CALL NADINE 342-7700.