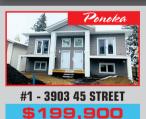

#### #106 3501 49 Street

ground. Well maintained and quiet adult

building.

Call for your personal tour. \$199,900

Family Home Near Schools! Over 2300 Immaculate and upgraded bi-level! 2 bdrms Classy Unit, Classy Building! Downsize in Anders Half Duplex. 3 bdrms, 3 bdrms, 3 bdrms. (3 up). You will love this splashy kitchen with style with this 2 bdrm 2 bath condo! One Completely finished open concept kitchen & living space. Huge master bdrm with his & hers closets. West facing deck off the eating area is 20' x 12'. New fireplace in 2015, New Shingles 2018. Att. single garage.