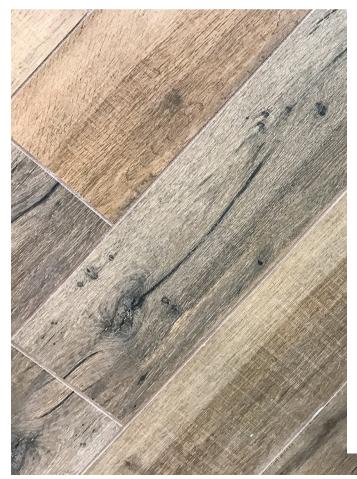

# The four hottest flooring trends to try

Are you fed up with your home's outdated floors? Or maybe you find them hard to maintain? Every year, flooring products become more innovative, beautiful and durable. Here are four of today's best options.

#### 1. Faux wood

You're probably already familiar with laminate flooring that looks like hardwood, but did you know that there are porcelain and ceramic tiles that also mimic the colours and textures of wood? These products are both attractive and incredibly durable.

#### 2. Vinyl

If you dream of luxurious floors made of natural stone or exotic wood but they're not in your budget, vinyl is the answer. With both floating tile and adhesive sheet styles, this material can imitate the bamboo, concrete or tile flooring you dream of for a fraction of the price. Vinyl's also an ideal choice for bathrooms and kitchens because it's both durable and waterproof.

#### 3. Metallic epoxy

If you're looking for bold, cutting-edge flooring, this is the top choice for you. The mix of epoxy and polyurethane allows you to create any look and colour you want, making it perfectly suited to your style and your home's design esthetic. It will turn your floors into works of art.

#### 4. Eco-friendly materials

Hardwood, bamboo, cork and stone are eco-friendly flooring options that are easy to maintain, repair and recycle. These "green" materials are classics and will add value to your home.