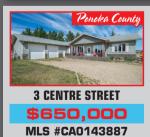

\$324,900 CA0147525

**38019 RANGE ROAD 270** 

Minutes to Red Deer. 2747 Sq. Ft Fully fin. Bungalow on 4.5 Acres ~ 40×80 heated shop with Self contained 2 bed Suite. This Custom Built luxury home has all the bells and whistles Open Concept Main floor with 10-12 Ft Ceilings, CHEF inspired Kitchen with Large Island, Granite Counter tops ~ with Very High end appliances. Amazing Master suite with Spa like Ensuite and Dream Walk-in Closet that leads to the Laundry Room. Walk your way down the Custom rock Staircase to the Super Cozy Family room with Wetbar equiped to cook up snacks for movie night on the Custom Projection screen ty/theatre System. Keep warm with the Wood stove and don't worry about carrying in all that wood ~ with a custom built wood chute you can drop the wood right into it own room. Pool Table, Work out Room, Custom Tiled Steam shower room and 2 additional Bedrooms. This home is an absolute must see, One of a kind Dream Home!!! \$1,499,000 CA0145416