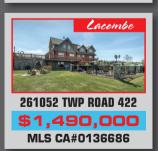

\$324,900 CA0147525

**38019 RANGE ROAD 270** 

Minutes to Red Deer. 2747 Sq. Ft Fully fin. Bungalow on 4.5 Acres ~ 40×80 heated shop with Self contained 2 bed Suite. This Custom Built luxury home has all the bells and whistles Open Concept Main floor with 10-12 Ft Ceilings, CHEF inspired Kitchen with Large Island, Granite Counter tops ~ with Very High end appliances. Amazing Master suite with Spa like Ensuite and Dream Walk-in Closet that leads to the Laundry Room. Walk your way down the Custom rock Staircase to the Super Cozy Family room with Wetbar equiped to cook up snacks for movie night on the Custom Projection screen ty/theatre System. Keep warm with the Wood stove and don't worry about carrying in all that wood ~ with a custom built wood chute you can drop the wood right into it own room. Pool Table, Work out Room, Custom Tiled Steam shower room and 2 additional Bedrooms. This home is an absolute must see, One of a kind Dream Home!!! \$1,499,000 CA0145416